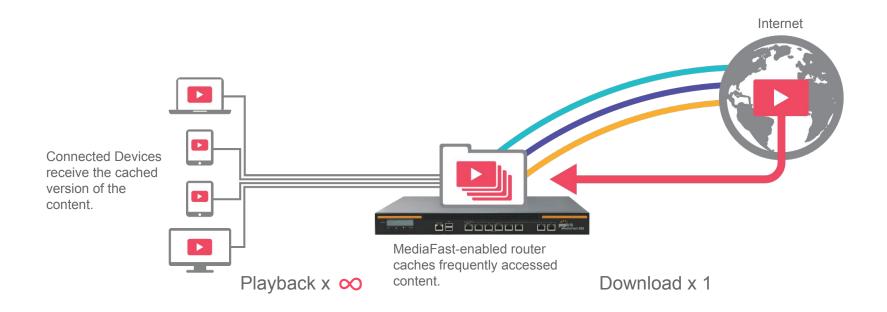

## MediaFast Caching Routers





## Case Study - Colégio Next. Itatiba, Brazil.



Apple Distinguished School. 500 iPads, Instant Concurrent Access To Educational Content

- 600 users, both students and teachers use the network for teaching and learning
- Needed solution for network congestion caused by concurrent network use
- Winning Factors
  - Each AP 300M 5GHz handles 50+ users without issues
  - MediaFast aching ensures lightning fast access to media-rich content

"The MediaFast and AP overcomes all our network problems. The speed difference in content retrieval is extremely impressive!" - Alberto Pamos, IT Director. Colégio Next.



## **Balance with MediaFast**

| h k v m |  |  |  |
|---------|--|--|--|

| Model                      | Recommended<br>Users | GbE WAN<br>Ports | SSD Capacity |
|------------------